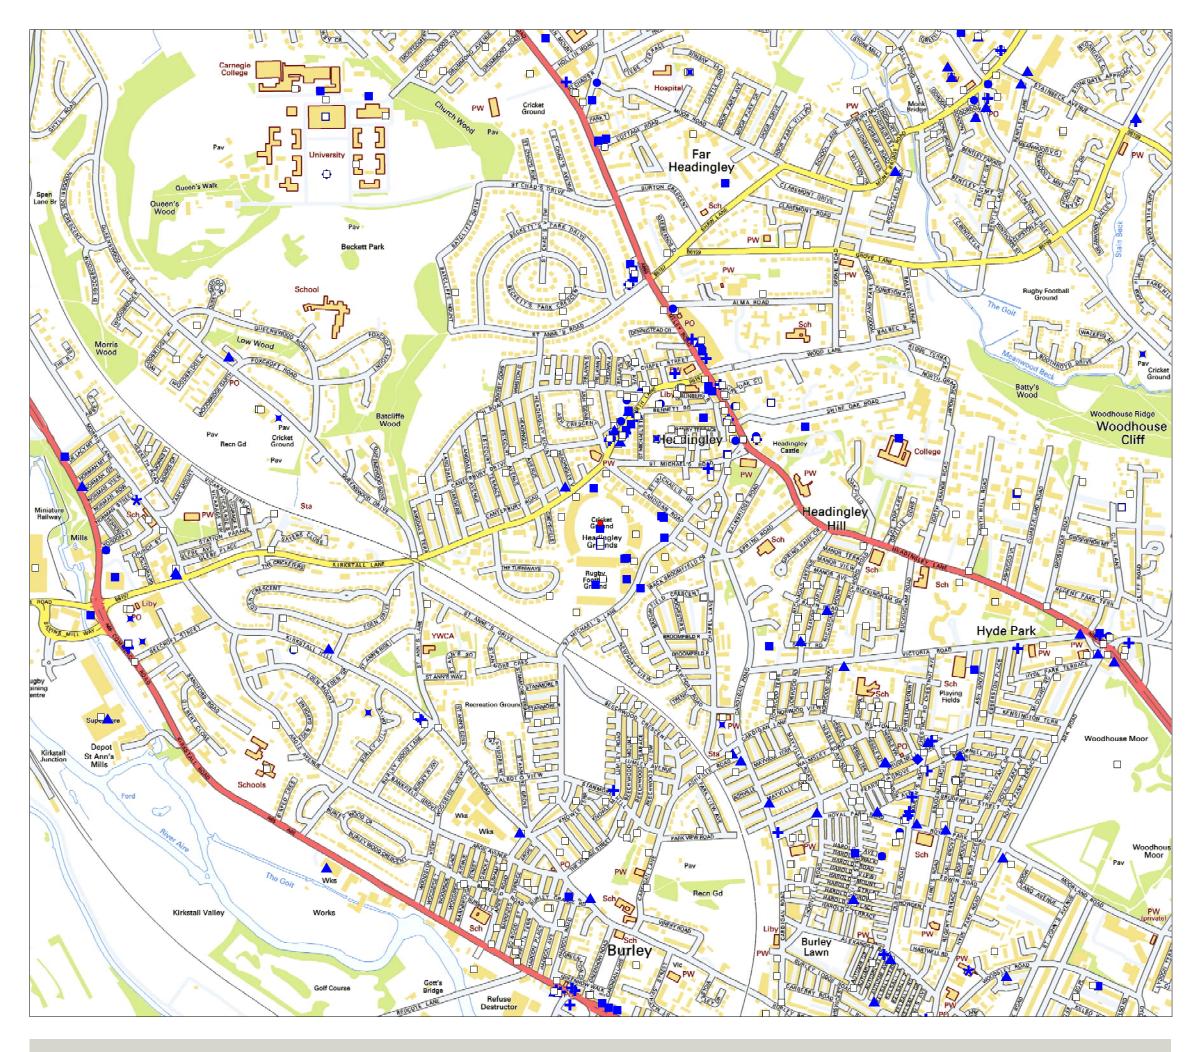

| Km | 0.2 | 0.4 | 0.6 | 0.8 | 1 | 1.2 | 1.4 | 1.6 | 1.8 | 2 | 2.2 | 2.4 | 2.6 | 2.8 | 3 |
|----|-----|-----|-----|-----|---|-----|-----|-----|-----|---|-----|-----|-----|-----|---|

|   |   | Key                                       |
|---|---|-------------------------------------------|
|   |   | Ney                                       |
|   | - | Non-Premises Licence / Terminated Licence |
| × | - | Private Members Club                      |
| * | - | Community Premises (With Alcohol)         |
| * | - | Community Premises (Without Alcohol)      |
| • | - | Entertainment Only                        |
| * | - | Outdoor Space – High Capacity             |
| + | - | Late Night Refreshment                    |
|   | - | Off Licence                               |
| • | - | On Licence (Primary Use)                  |
| - | - | On Licence (Secondary Use)                |
|   |   |                                           |

This map is based upon the Ordinance Survey's digital data with the permission of the Ordinance Survey on behalf of the controller of Her Majesty's Stationary Office

© Unauthorised reproduction infringes Crown Copyright and may lead to prosecution or civil proceedings

Leeds City Council O.S. Licence No 1000019567 © Crown Copyright all rights reserved

| Title:     | PREM/02905/002 -<br>Headingley Carnegie Cricket<br>Ground |  |  |  |  |  |
|------------|-----------------------------------------------------------|--|--|--|--|--|
| Sub Title: | St. Michael's Lane,<br>Headingley, Leeds, LS6 3BU         |  |  |  |  |  |
| Date:      | 15 December 2011                                          |  |  |  |  |  |
| Scale:     | 1:10000                                                   |  |  |  |  |  |