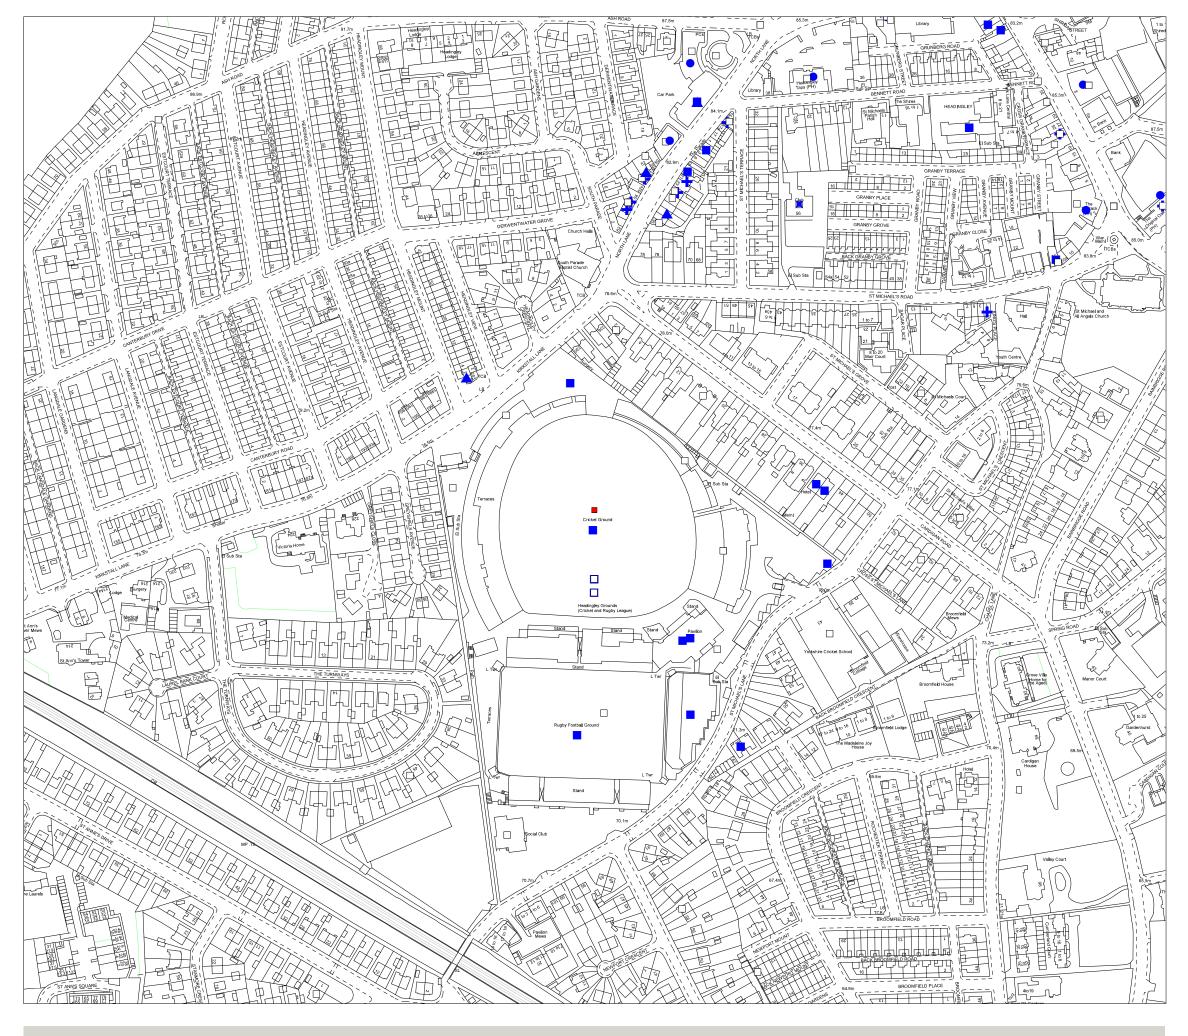

## Appendix D

|   | Кеу                                       |
|---|-------------------------------------------|
| - | Non-Premises Licence / Terminated Licence |
| - | Private Members Club                      |
| - | Community Premises (With Alcohol)         |
| - | Community Premises (Without Alcohol)      |
| - | Entertainment Only                        |
| - | Outdoor Space – High Capacity             |
| - | Late Night Refreshment                    |
| - | Off Licence                               |
| - | On Licence (Primary Use)                  |
| - | On Licence (Secondary Use)                |
|   |                                           |

This map is based upon the Ordinance Survey's digital data with the permission of the Ordinance Survey on behalf of the controller of Her Majesty's Stationary Office

© Unauthorised reproduction infringes Crown Copyright and may lead to prosecution or civil proceedings

Leeds City Council O.S. Licence No 1000019567 © Crown Copyright all rights reserved

| Title:     | PREM/02905/002 -<br>Headingley Carnegie Cricket<br>Ground |  |  |  |  |  |
|------------|-----------------------------------------------------------|--|--|--|--|--|
| Sub Title: | St. Michael's Lane,<br>Headingley, Leeds, LS6 3BU         |  |  |  |  |  |
| Date:      | 15 December 2011                                          |  |  |  |  |  |
| Scale:     | 1:2750                                                    |  |  |  |  |  |